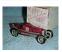

## 1951 Studebaker Commander 2 dr sedan Sand Shrock Bros

Item numbe

Site Map

This is an as new replica of a 1951 Studebaker Commander 2 door Sedan in Sahara Sand with a grey interior. Car is a very limited pewter replica by Shrock Brothers in 1/72nd scale, American Made. Car is as new from a smoke free environment displayed in an enclosed case since new. Car does not have the original box. Shipping in the continental United States will be \$8.95. We combine shipping, each additional Shrock car is \$3 when they are shipped together. Good luck bidding and ask all questions at least 48 hours before the end of the auction so that we may answer them before the end of the auction. Ask any questions you may have prior to the end of the auction, items are not shipped pending your approval upon receipt. Sorry, but we do not end auctions early, disclose reserves, or ship outside the United States or Canada without prior approval. International bidders verified PayPal only sent to a confirmed address, no eChecks. Check out our other Shrock cars on eBay this week. Additional Shrock Studebakers shipped together are \$3 for each additional car. Good luck with your bidding and thanks for looking.