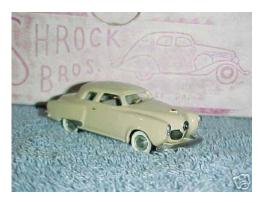

## 1951 Studebaker Commander 2 dr sedan Sand Shrock Bros

Item numbe

Site Map

This is an as new replica of a 1951 Studebaker Commander 2 door Sedan in Sahara Sand with a grey interior. Car is a very limited pewter replica by Shrock Brothers in 1/72nd scale, American Made. Car is as new from a smoke free environment displayed in an enclosed case since new. Car does not have the original box. Shipping in the continental United States will be \$8.95. We combine shipping, each additional Shrock car is \$3 when they are shipped together. Good luck bidding and ask all questions at least 48 hours before the end of the auction so that we may answer them before the end of the auction. Ask any questions you may have prior to the end of the auction, items are not shipped pending your approval upon receipt. Sorry, but we do not end auctions early, disclose reserves, or ship outside the United States or Canada without prior approval. International bidders verified PayPal only sent to a confirmed address, no eChecks. Check out our other Shrock cars on eBay this week. Additional Shrock Studebakers shipped together are \$3 for each additional car. Good luck with your bidding and thanks for looking.