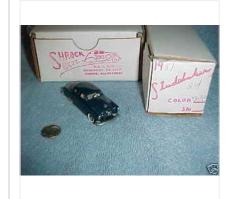

## Shrock Brothers 1951 Studebaker 2 door Blue boxed

Item condition: Mint in Box

Ended: Dec 05, 2009 18:51:05 PST

Bid history: 5 bids

Winning bid: US \$78.01

Shipping: \$5.85 Standard Flat Rate Shipping Service