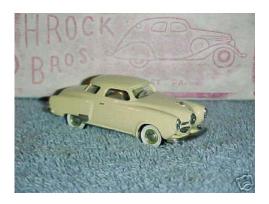

This is an as new replica of a 1950 Studebaker Commander 2 door Starlight in pale yellow with a grey interior. Car is a very limited pewter replica by Shrock Brothers in 1/72nd scale, American Made. Car is as new from a smoke free environment displayed in an enclosed case since new. Car does not have the original box. Shipping in the continental United States will be \$8.95. We combine shipping, each additional Shrock car is \$3 when they are shipped together. Good luck bidding and ask all questions at least 48 hours before the end of the auction so that we may answer them before the end of the auction. Ask any questions you may have prior to the end of the auction, items are not shipped pending your approval upon receipt. Sorry, but we do not end auctions early, disclose reserves, or ship outside the United States or Canada without prior approval. International bidders verified PayPal only sent to a confirmed address, no eChecks. Check out our other Shrock cars on eBay this week. Additional Shrock Studebakers shipped together are \$3 for each additional car. Good luck with your bidding and thanks for looking.