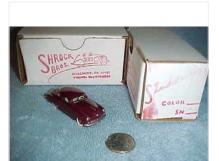

## **Shrock Brothers 1948 Studebaker Commander Burgundy**

Starlight Coupe

Item condition: Mint in Box

Ended: Dec 13, 2009 17:54:08 PST

Bid history: 1 bid

Winning bid: US \$75.00

Shipping: \$5.85 Standard Flat Rate Shipping Service