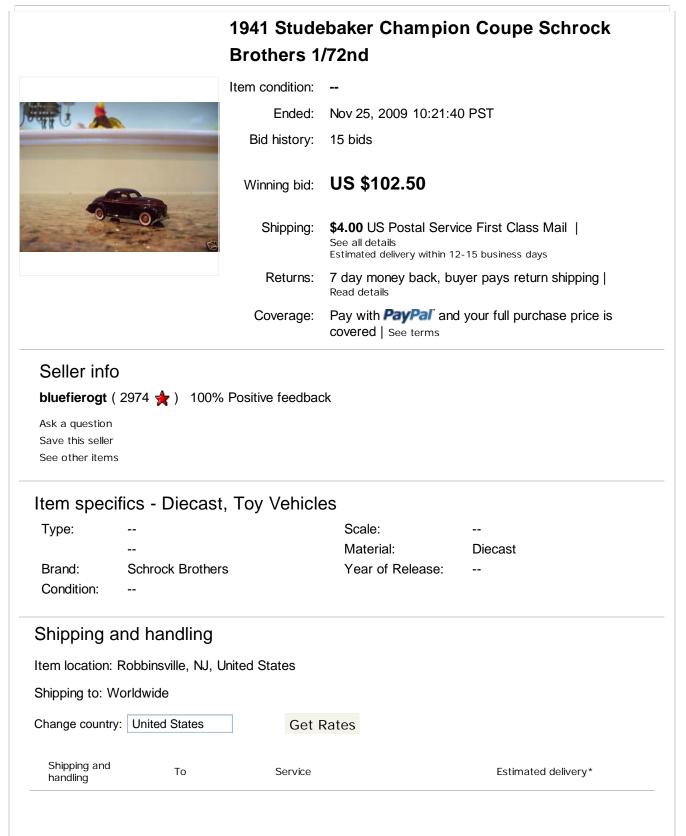

Listed in category: Toys & Hobbies > Diecast Toy Vehicles > Cars, Trucks-Diecast > Brooklin

Item number: 350280984690

Seller assumes all responsibility for this listing.

This page is formatted for printing and does not include all the information contained in the listing. To print all that information, you must print all the following pages by clicking on the link to them and printing them separately: listing information, seller's description, and images.