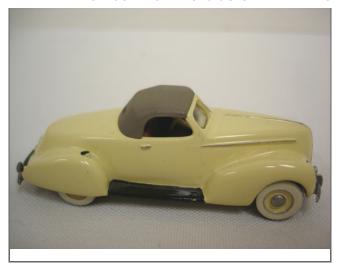

#### Seller's description

SHROCK BROTHERS ORIGINAL RARE 1940 STUDEBAKER PRESIDENT SPEEDSTER 1:72 SCALE CREAM COLOR IN ORIGINAL BOX. GREAT CONDTION. APPROX. SIZE 3" LONG. BOTTOM OF CAR READS SHROCK BROS. '96. PEWTER WITH A HAND RUBBED ACRYLIC ENAMEL FINISH. SOMEONE WROTE ON TOP OF BOX AS SHOWN IN PICTURES.