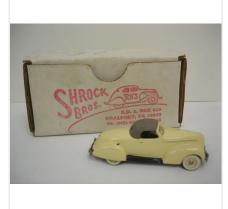

## SHROCK BROTHERS 1940 STUDEBAKER PRESIDENT SPEEDSTER 1:72 IN BOX

treasuresoldandnew-michigan (1731 🌟 ) 🛖 Top-Fated

Item condition: New

Price: **US \$150.00** 

Sell one like this

Learn more

#### Seller's description

SHROCK BROTHERS ORIGINAL RARE 1940 STUDEBAKER PRESIDENT SPEEDSTER 1:72 SCALE CREAM COLOR IN ORIGINAL BOX. GREAT CONDTION. APPROX. SIZE 3" LONG. BOTTOM OF CAR READS SHROCK BROS. '96. PEWTER WITH A HAND RUBBED ACRYLIC ENAMEL FINISH. SOMEONE WROTE ON TOP OF BOX AS SHOWN IN PICTURES.