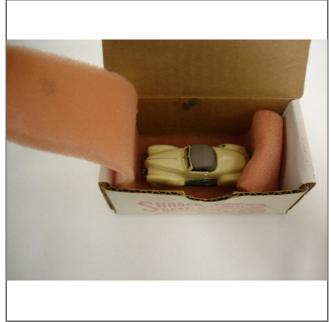

#### Seller's description

SHROCK BROTHERS ORIGINAL RARE 1940 STUDEBAKER PRESIDENT SPEEDSTER 1:72 SCALE CREAM COLOR IN ORIGINAL BOX. GREAT CONDTION. APPROX. SIZE 3" LONG. BOTTOM OF CAR READS SHROCK BROS. '96. PEWTER WITH A HAND RUBBED ACRYLIC ENAMEL FINISH. SOMEONE WROTE ON TOP OF BOX AS SHOWN IN PICTURES.