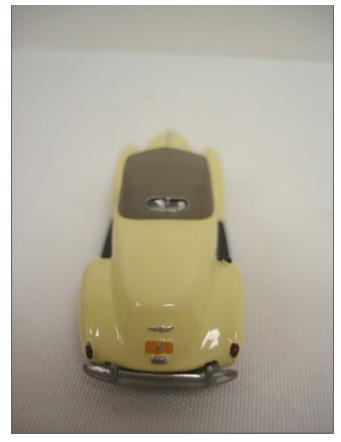

#### Seller's description

SHROCK BROTHERS ORIGINAL RARE 1940 STUDEBAKER PRESIDENT SPEEDSTER 1:72 SCALE CREAM COLOR IN ORIGINAL BOX. GREAT CONDTION. APPROX. SIZE 3" LONG. BOTTOM OF CAR READS SHROCK BROS. '96. PEWTER WITH A HAND RUBBED ACRYLIC ENAMEL FINISH. SOMEONE WROTE ON TOP OF BOX AS SHOWN IN PICTURES.