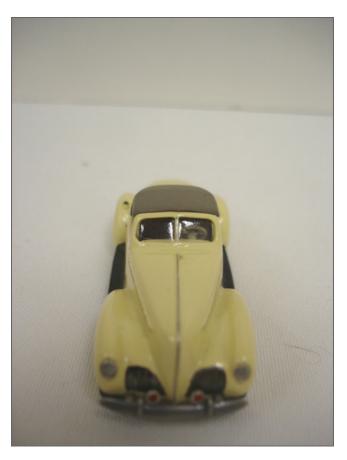

#### Seller's description

SHROCK BROTHERS ORIGINAL RARE 1940 STUDEBAKER PRESIDENT SPEEDSTER 1:72 SCALE CREAM COLOR IN ORIGINAL BOX. GREAT CONDTION. APPROX. SIZE 3" LONG. BOTTOM OF CAR READS SHROCK BROS. '96. PEWTER WITH A HAND RUBBED ACRYLIC ENAMEL FINISH. SOMEONE WROTE ON TOP OF BOX AS SHOWN IN PICTURES.