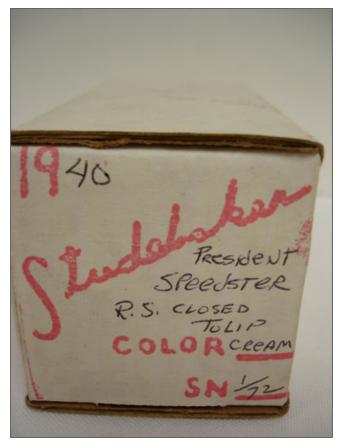

#### Seller's description

SHROCK BROTHERS ORIGINAL RARE 1940 STUDEBAKER PRESIDENT SPEEDSTER 1:72 SCALE CREAM COLOR IN ORIGINAL BOX. GREAT CONDTION. APPROX. SIZE 3" LONG. BOTTOM OF CAR READS SHROCK BROS. '96. PEWTER WITH A HAND RUBBED ACRYLIC ENAMEL FINISH. SOMEONE WROTE ON TOP OF BOX AS SHOWN IN PICTURES.