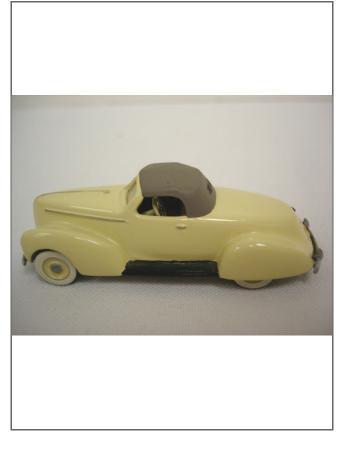

#### Seller's description

SHROCK BROTHERS ORIGINAL RARE 1940 STUDEBAKER PRESIDENT SPEEDSTER 1:72 SCALE CREAM COLOR IN ORIGINAL BOX. GREAT CONDTION. APPROX. SIZE 3" LONG. BOTTOM OF CAR READS SHROCK BROS. '96. PEWTER WITH A HAND RUBBED ACRYLIC ENAMEL FINISH. SOMEONE WROTE ON TOP OF BOX AS SHOWN IN PICTURES.