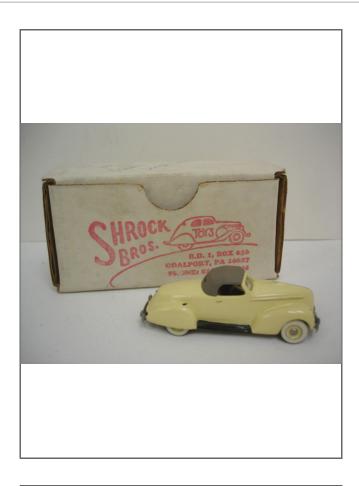

## SHROCK BROTHERS 1940 STUDEBAKER PRESIDENT SPEEDSTER 1:72 IN BOX

treasuresoldandnew-michigan (1731 🌟 ) 🛖 Top-Fated

Item condition: New

Price: **US \$150.00** 

Sell one like this

Learn more

#### Seller's description

SHROCK BROTHERS ORIGINAL RARE 1940 STUDEBAKER PRESIDENT SPEEDSTER 1:72 SCALE CREAM COLOR IN ORIGINAL BOX. GREAT CONDTION. APPROX. SIZE 3" LONG. BOTTOM OF CAR READS SHROCK BROS. '96. PEWTER WITH A HAND RUBBED ACRYLIC ENAMEL FINISH. SOMEONE WROTE ON TOP OF BOX AS SHOWN IN PICTURES.