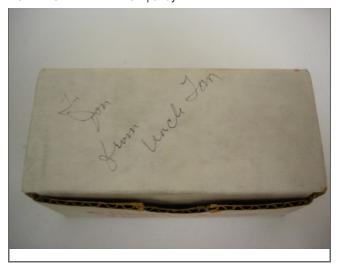

#### Seller's description

SHROCK BROTHERS ORIGINAL RARE 1940 STUDEBAKER PRESIDENT SPEEDSTER 1:72 SCALE CREAM COLOR IN ORIGINAL BOX. GREAT CONDTION. APPROX. SIZE 3" LONG. BOTTOM OF CAR READS SHROCK BROS. '96. PEWTER WITH A HAND RUBBED ACRYLIC ENAMEL FINISH. SOMEONE WROTE ON TOP OF BOX AS SHOWN IN PICTURES.