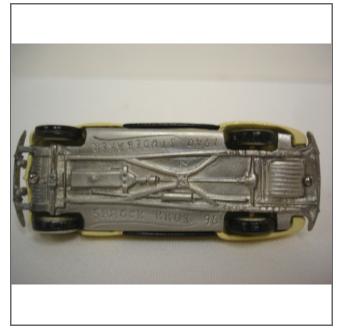

#### Seller's description

SHROCK BROTHERS ORIGINAL RARE 1940 STUDEBAKER PRESIDENT SPEEDSTER 1:72 SCALE CREAM COLOR IN ORIGINAL BOX. GREAT CONDTION. APPROX. SIZE 3" LONG. BOTTOM OF CAR READS SHROCK BROS. '96. PEWTER WITH A HAND RUBBED ACRYLIC ENAMEL FINISH. SOMEONE WROTE ON TOP OF BOX AS SHOWN IN PICTURES.