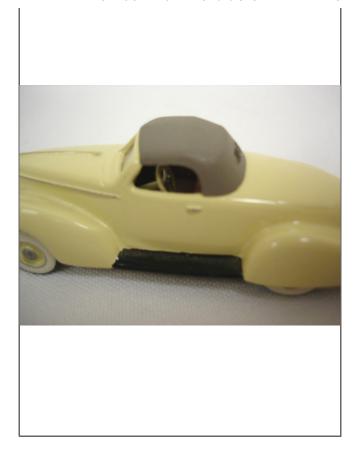

#### Seller's description

SHROCK BROTHERS ORIGINAL RARE 1940 STUDEBAKER PRESIDENT SPEEDSTER 1:72 SCALE CREAM COLOR IN ORIGINAL BOX. GREAT CONDTION. APPROX. SIZE 3" LONG. BOTTOM OF CAR READS SHROCK BROS. '96. PEWTER WITH A HAND RUBBED ACRYLIC ENAMEL FINISH. SOMEONE WROTE ON TOP OF BOX AS SHOWN IN PICTURES.