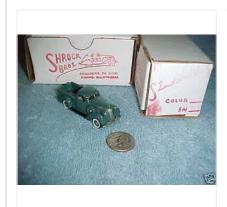

## **Shrock Brothers 1937 Studebaker Coupe Express Green**

with sidemount spare

Item condition: Mint in Box

Ended: Dec 16, 2009 17:55:47 PST

Bid history: 4 bids

Winning bid: **US \$106.65** 

Shipping: \$5.85 Standard Flat Rate Shipping Service

## Item specifics - Diecast, Toy Vehicles

Type: Car - Passenger Scale: 1:72

- Material: Pewter

Brand: -- Year of Release: --

Condition: Mint in Box