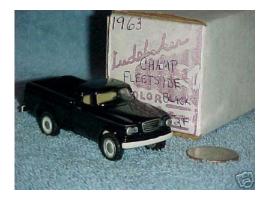

# Description

Item Specifics - Diecast, Toy Vehicles
Type: Truck - Passenger

Brand:

Condition: Mint in Box
Makes: studebaker

Scale: -Material: Pewter
Year of --

This is a new in the box replica of a 1963 Studebaker Champ fleetside pick-up in Black. This is a very limited pewter replica by Shrock Brothers Junior Series in approximately 1/55th scale, American Made. Truck is as new from a smoke free environment displayed in an enclosed case since new and includes the original box. Shipping in the continental United States will be \$9.95. We combine shipping, each additional Shrock car is \$3 when they are shipped together. Good luck bidding and ask all questions at least 48 hours before the end of the auction so that we may answer them before the end of the auction. Ask any questions you may have prior to the end of the auction, items are not shipped pending your approval upon receipt. Sorry, but we do not end auctions early, disclose reserves, or ship outside the United States or Canada without prior approval. International bidders verified PayPal only sent to a confirmed address, no eChecks. Check out our other Shrock cars on eBay this week. Additional Shrock Studebakers shipped together are \$3 for each additional car. Good luck with your bidding and thanks for looking.