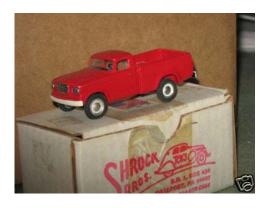

## Description

Here is another great model from a long time collector. This is a 1/55th scale diecast Studebaker Fleetside model truck by Shrock Bros. It is mint in the box and the model is no longer available from Shrock. The truck was never used as a toy and was for display only. A great model. It will be shipped Priority with delivery confirmation and insurance.