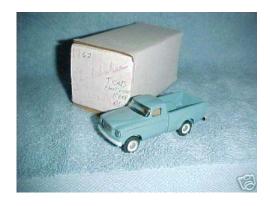

## Description

Item Specifics - Diecast, Tov Vehicles Type: Truck - Passenger

Brand:

Condition: Mint in Box Makes: Studebaker

and thanks for looking

This is a new in the box replica of a 1962 Studebaker Champ T-Cab pick-up in Reef Blue. This is a very limited pewter replica by Shrock Brothers in approximately 1/55th scale, American Made. Truck is as new from a smoke free environment displayed in an enclosed case since new and includes the original box. Shipping in the continental United States will be \$9.95. We combine shipping, each additional Shrock car is \$3 when they are shipped together. Good luck bidding and ask all questions at least 48 hours before the end of the auction. Ask any questions you may have prior to the end of the auction, items are not shipped pending your approval upon receipt. Sorry, but we do not end auctions early, disclose reserves, or ship outside the United States or Canada without prior approval. International bidders verified PayPal only sent to a confirmed address, no eChecks. Check out our other Shrock cars on eBay this week. Additional Shrock Studebakers shipped together are \$3 for each additional car. Good luck with your bidding