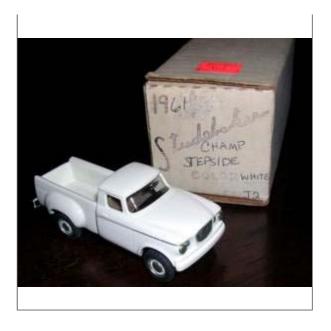

Hello, Up for grabs, is this very rare & spectacular diecast toy truck. Made by American independent toy company "Shrock Bros." Awesome details, and amazing craftmanship. This is a 1/55 scale 1960 Studebaker Champ Stepside truck in white. Box say's 1961, but decal say's 1960. It's no longer in production according to their website, www.shrockbrothers.com, You'll have to be the judge. For the fan of diecast collectibles, it's a rare opportunity to add one of these fine vehicles to your collection. I'll be glad to combine shipping on multiple auction wins. I'll try my best to get your item out ASAP, but on some occasions, it can take as much as a week to get items on their way, so please be patient. Prices for delivery vary, due to size weight and destination, especially if being delivered to more rural areas. Sometimes additional funds are needed to cover the amount