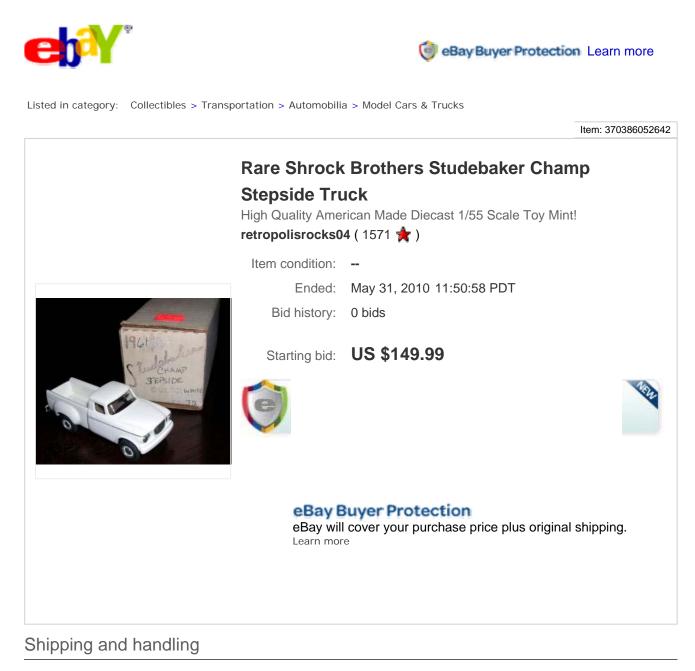

Hello, Up for grabs, is this very rare & spectacular diecast toy truck. Made by American independent toy company "Shrock Bros." Awesome details, and amazing craftmanship. This is a 1/55 scale 1960 Studebaker Champ Stepside truck in white. Box say's 1961, but decal say's 1960. It's no longer in production according to their website, www.shrockbrothers.com, You'll have to be the judge. For the fan of diecast collectibles, it's a rare opportunity to add one of these fine vehicles to your collection. I'll be glad to combine shipping on multiple auction wins. I'll try my best to get your item out ASAP, but on some occasions, it can take as much as a week to get items on their way, so please be patient. Prices for delivery vary, due to size weight and destination, especially if being delivered to more rural areas. Sometimes additional funds are needed to cover the amount