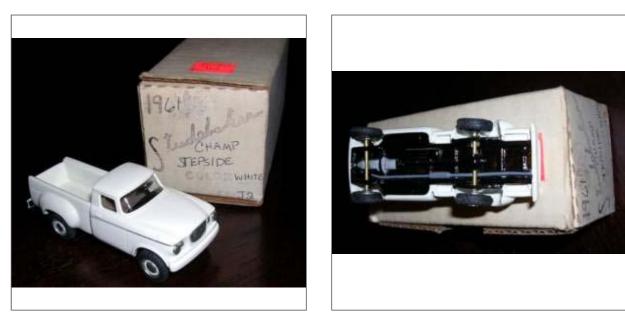

Hello, Up for grabs, is this very rare & spectacular diecast toy truck. Made by American independent toy company "Shrock Bros." Awesome details, and amazing craftmanship. This is a 1/55 scale 1960 Studebaker Champ Stepside truck in white. Box say's 1961, but decal say's 1960. It's no longer in production according to their website, www.shrockbrothers.com, You'll have to be the judge. For the fan of diecast collectibles, it's a rare opportunity to add one of these fine vehicles to your collection. I'll be glad to combine shipping on multiple auction wins. I'll try my best to get your item out ASAP, but on some occasions, it can take as much as a week to get items on their way, so please be patient. Prices for delivery vary, due to size weight and destination, especially if being delivered to more rural areas. Sometimes additional funds are needed to cover the amount