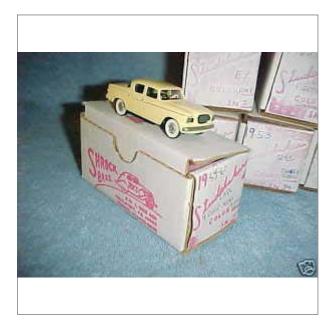

Listed in category: Toys & Hobbies > Diecast Toy Vehicles > Cars, Trucks-Diecast > Brooklin

Item:220552698676

Yellow with a black interior 4 door 1/55th scale MIB **rustybuick** ( 1289 ★ )

Item condition: Mint in Box

#### Item specifics - Diecast, Toy Vehicles

Type: Car - Passenger Scale: 1/55

Studebaker Material: Pewter

Brand: Shrock Year of Release: --

Condition: Mint in Box

### Seller's description

You are bidding on a Shrock Brothers replica of a 1959/1960 Studebaker Lark 4 door sedan in Jonquil Yellow with a black interior. Car is in the Junior Series which is 1/55th scale. Car is in as new condition with the original box. Look for my other Shrock Studebakers currently on eBay, will be listing more in the weeks to come. Good luck bidding and ask all questions at least 48 hours before the end of the auction so that we may answer them before the end of the auction. Ask any questions you may have prior to the end of the auction, items are not shipped pending your approval upon receipt. Sorry, but we do not end auctions early, disclose reserves, or ship outside the United States without prior approval. PayPal only sent to a confirmed address, **No eChecks, payment due three days from the end of the auction.** Good luck with your bidding and thanks for looking.