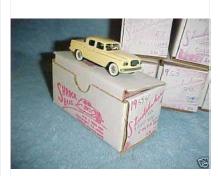

Listed in category: Toys & Hobbies > Diecast Toy Vehicles > Cars, Trucks-Diecast > Brooklin

Item:220552698676

Yellow with a black interior 4 door 1/55th scale MIB **rustybuick** ( 1289 ★ )

Item condition: Mint in Box

#### Item specifics - Diecast, Toy Vehicles

Type: Car - Passenger Scale: 1/55

Studebaker Material: Pewter

Brand: Shrock Year of Release: --

Condition: Mint in Box

### Seller's description

You are bidding on a Shrock Brothers replica of a 1959/1960 Studebaker Lark 4 door sedan in Jonquil Yellow with a black interior. Car is in the Junior Series which is 1/55th scale. Car is in as new condition with the original box. Look for my other Shrock Studebakers currently on eBay, will be listing more in the weeks to come. Good luck bidding and ask all questions at least 48 hours before the end of the auction so that we may answer them before the end of the auction. Ask any questions you may have prior to the end of the auction, items are not shipped pending your approval upon receipt. Sorry, but we do not end auctions early, disclose reserves, or ship outside the United States without prior approval. PayPal only sent to a confirmed address, **No eChecks, payment due three days from the end of the auction.** Good luck with your bidding and thanks for looking.