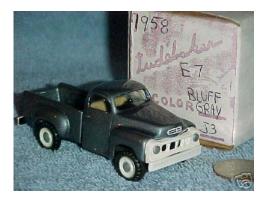

This is a new in the box replica of a 1958 Studebaker E7 pick-up in Bluff Grey. This is a very limited pewter replica by Shrock Brothers Junior Series in approximately 1/55th scale, American Made. Truck is as new from a smoke free environment displayed in an enclosed case since new and includes the original box. Shipping in the continental United States will be \$9.95. We combine shipping, each additional Shrock car is \$3 when they are shipped together. Good luck bidding and ask all questions at least 48 hours before the end of the auction so that we may answer them before the end of the auction. Ask any questions you may have prior to the end of the auction, items are not shipped pending your approval upon receipt. Sorry, but we do not end auctions early, disclose reserves, or ship outside the United States or Canada without prior approval. International bidders verified PayPal only sent to a confirmed address, no eChecks. Check out our other Shrock cars on eBay this week. Additional Shrock Studebakers shipped together are \$3 for each additional car. Good luck with your bidding and thanks for looking.