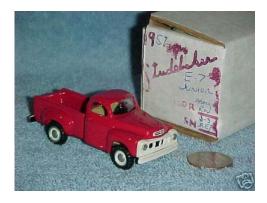

# Description

Item Specifics - Diecast, Toy Vehicles Truck - Passenger Type:

Brand:

Condition: Mint in Box Makes: studebaker

Scale: Material: Pewter

Year of

This is a new in the box replica of a 1957 Studebaker E7 pick-up in Apache Red. This is a very limited pewter replica by Shrock Brothers Junior Series in approximately 1/55th scale, American Made. Truck is as new from a smoke free environment displayed in an enclosed case since new and includes the original box. Shipping in the continental United States will be \$9.95. We combine shipping, each additional Shrock car is \$3 when they are shipped together. Good luck bidding and ask all questions at least 48 hours before the end of the auction so that we may answer them before the end of the auction. Ask any questions you may have prior to the end of the auction, items are not shipped pending your approval upon receipt. Sorry, but we do not end auctions early, disclose reserves, or ship outside the United States or Canada without prior approval. International bidders verified PayPal only sent to a confirmed address, no eChecks. Check out our other Shrock cars on eBay this week. Additional Shrock Studebakers shipped together are \$3 for each additional car. Good luck with your bidding