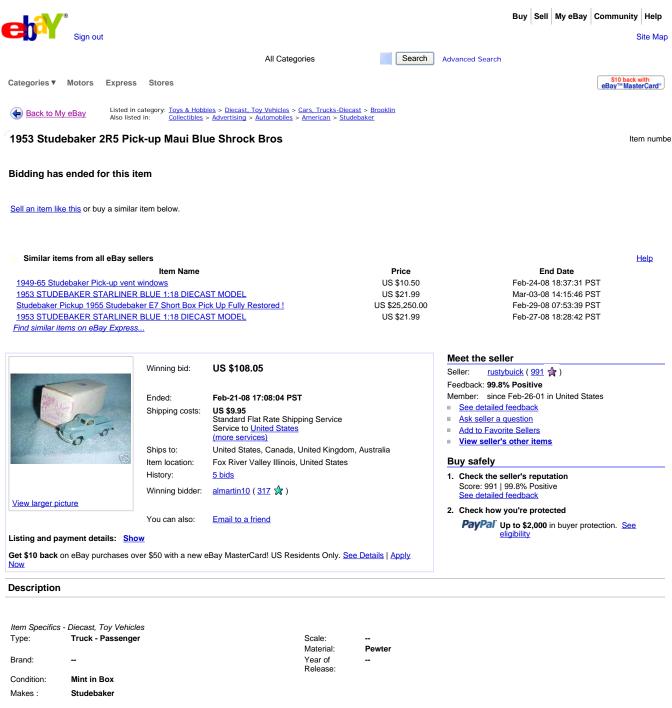

This is a new in the box replica of a 1953 Studebaker 2R5 pick-up in Maui Blue. This is a very limited pewter replica by Shrock Brothers in approximately 1/55th scale, American Made. Truck is as new from a smoke free environment displayed in an enclosed case since new and includes the original box. Shipping in the continental United States will be \$9.95. We combine shipping, each additional Shrock car is \$3 when they are shipped together. Good luck bidding and ask all questions at least 48 hours before the end of the auction so that we may answer them before the end of the auction. Ask any questions you may have prior to the end of the auction, times are not shipped performance of a net end additional states or canada without prior approval. International bidders verified PayPal only sent to a confirmed address, no eChecks. Checks out our other Shrock cars on eBay this week. Additional Shrock Studebakers shipped together are \$3 for each additional car. Good luck with your bidding and thanks for looking.