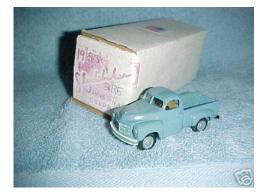

This is a new in the box replica of a 1953 Studebaker 2R5 pick-up in Maui Blue. This is a very limited pewter replica by Shrock Brothers in approximately 1/55th scale, American Made. Truck is as new from a smoke free environment displayed in an enclosed case since new and includes the original box. Shipping in the continental United States will be \$9.95. We combine shipping, each additional Shrock car is \$3 when they are shipped together. Good luck bidding and ask all questions at least 48 hours before the end of the auction so that we may answer them before the end of the auction. Ask any questions you may have prior to the end of the auction, times are not shipped performance of a net end additional states or canada without prior approval. International bidders verified PayPal only sent to a confirmed address, no eChecks. Checks out our other Shrock cars on eBay this week. Additional Shrock Studebakers shipped together are \$3 for each additional car. Good luck with your bidding and thanks for looking.