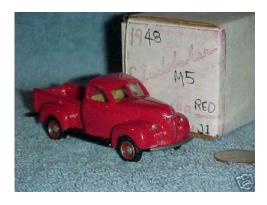

Release:

This is a new in the box replica of a 1948 Studebaker M5 pick-up in Red. This is a very limited pewter replica by Shrock Brothers Junior Series in approximately 1/55th scale, American Made. Truck is as new from a smoke free environment displayed in an enclosed case since new and includes the original box. Shipping in the continental United States will be \$9.95. We combine shipping, each additional Shrock car is \$3 when they are shipped together. Good luck bidding and ask all questions at least 48 hours before the end of the auction so that we may answer them before the end of the auction, sorry, but we do not end auctions early, disclose reserves, or ship outside the United States or Canada without prior approval. International bidders verified PayPal only sent to a confirmed address, no eChecks. Check out our other Shrock cars on eBay this week. Additional Shrock Studebakers shipped together are \$3 for each additional car. Good luck with your bidding and thanks for looking.