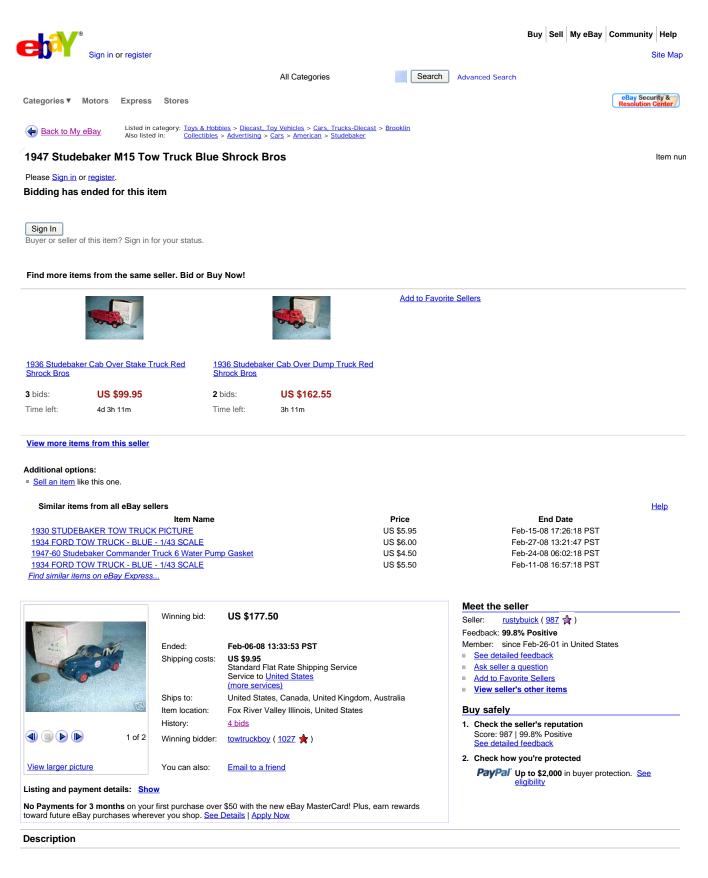

#### Makes : studebaker

This is a new in the box replica of a 1947 Studebaker M15 Wrecker in Dark Blue. This is a very limited pewter replica by Shrock Brothers in approximately 1/55th scale, American Made. Truck is as new from a smoke free environment displayed in an enclosed case since new and includes the original box. Shipping in the continental United States will be \$9.95. We combine shipping, each additional Shrock car is \$3 when they are shipped together. Good luck bidding and ask all questions at least 48 hours before the end of the auction so that we may answer them before the end of the auction. Ask any questions you may have prior to the end of the auction, items are not shipped pending your approval upon receipt. Sorry, but we do not end auctions early, disclose reserves, or ship outside the United States or Canada without prior approval. International bidders verified PayPal only sent to a confirmed address, no eChecks. Check out our other Shrock cars on eBay this week. Additional Shrock Studebakers shipped together are \$3 for each additional car. Good luck with your bidding and thanks for looking.