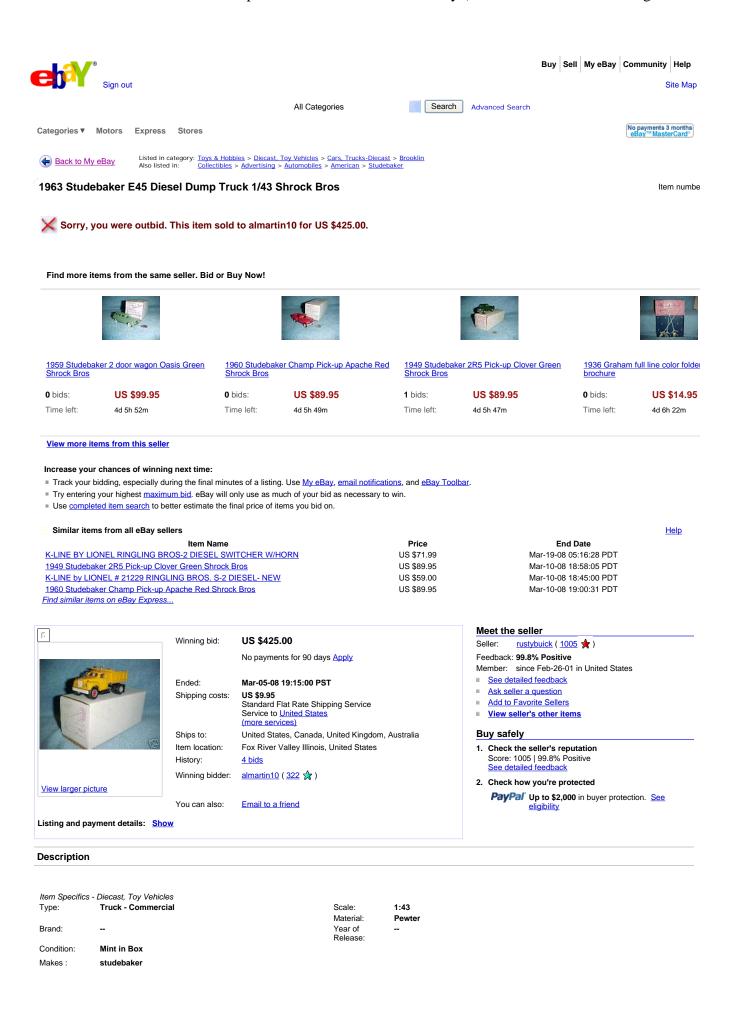

This is a new in the box replica of a 1963 Studebaker E45 Diesel Dump Truck with cab protector in yellow. This is a rare 1/43rd scale piece out of production since 1993. This truck is serial number 1 per the box. Truck is a very limited pewter replica by Shrock Brothers in 1/43rd scale, American Made. Truck is as new from a smoke free environment displayed in an enclosed case since new. Shipping in the continental United States will be \$9.95. We combine shipping, each additional Shrock car is \$3 when they are shipped together. Good luck bidding and ask all questions at least 48 hours before the end of the auction so that we may answer them before the end of the auction. Ask any questions you may have prior to the end of the auction, items are not shipped pending your approval upon receipt. Sorry, but we do not end auctions erestly, disclose reserves, or ship outside the United States or Canada without prior approval. International bidders verified PayPal only sent to a confirmed address, no eChecks. Check out our other Shrock cars on eBay this week. Additional Shrock Studebakers shipped together are \$3 for each additional car. Good luck with your bidding and thanks for looking.