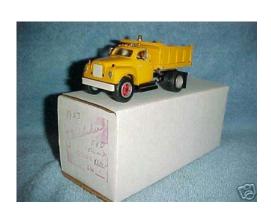

This is a new in the box replica of a 1963 Studebaker E45 Diesel Dump Truck with cab protector in yellow. This is a rare 1/43rd scale piece out of production since 1993. This truck is serial number 1 per the box. Truck is a very limited pewter replica by Shrock Brothers in 1/43rd scale, American Made. Truck is as new from a smoke free environment displayed in an enclosed case since new. Shipping in the continental United States will be \$9.95. We combine shipping, each additional Shrock car is \$3 when they are shipped together. Good luck bidding and ask all questions at least 48 hours before the end of the auction so that we may answer them before the end of the auction. Ask any questions you may have prior to the end of the auction, items are not shipped pending your approval upon receipt. Sorry, but we do not end auctions erestly, disclose reserves, or ship outside the United States or Canada without prior approval. International bidders verified PayPal only sent to a confirmed address, no eChecks. Check out our other Shrock cars on eBay this week. Additional Shrock Studebakers shipped together are \$3 for each additional car. Good luck with your bidding and thanks for looking.