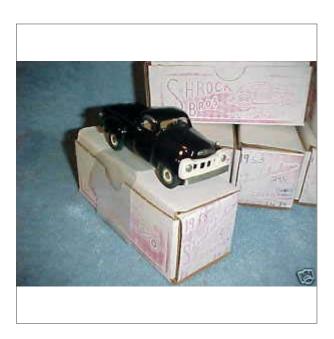

#### Seller's description

You are bidding on a Shrock Brothers replica of a 1958 Studebaker E7 Series pickup in Black. Truck is in 1/43rd scale. Truck has a tan interior and a detailed chassis. Truck includes mirrors which were never installed and the original box. Truck is serial number 2. Truck is in as new condition. Look for my other Shrock Studebakers currently on eBay, will be listing more in the weeks to come. Good luck bidding and ask all questions at least 48 hours before the end of the auction so that we may answer them before the end of the auction. Ask any questions you may have prior to the end of the auction, items are not shipped pending your approval upon receipt. Sorry, but we do not end auctions early, disclose reserves, or ship outside the United States without prior approval. PayPal only sent to a confirmed address, **No eChecks, payment due three days from the end of the auction.** Good luck with your bidding and thanks for looking.