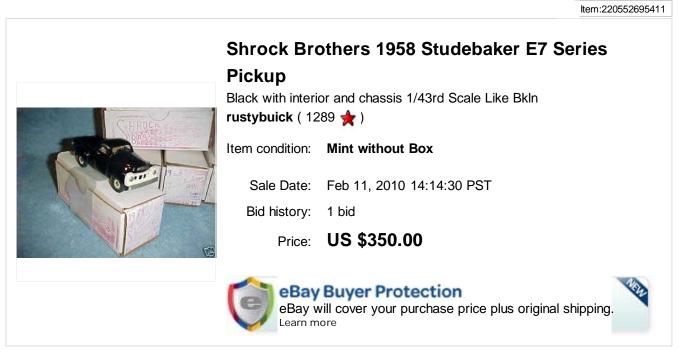

#### Seller's description

You are bidding on a Shrock Brothers replica of a 1958 Studebaker E7 Series pickup in Black. Truck is in 1/43rd scale. Truck has a tan interior and a detailed chassis. Truck includes mirrors which were never installed and the original box. Truck is serial number 2. Truck is in as new condition. Look for my other Shrock Studebakers currently on eBay, will be listing more in the weeks to come. Good luck bidding and ask all questions at least 48 hours before the end of the auction so that we may answer them before the end of the auction. Ask any questions you may have prior to the end of the auction, items are not shipped pending your approval upon receipt. Sorry, but we do not end auctions early, disclose reserves, or ship outside the United States without prior approval. PayPal only sent to a confirmed address, **No eChecks, payment due three days from the end of the auction.** Good luck with your bidding and thanks for looking.