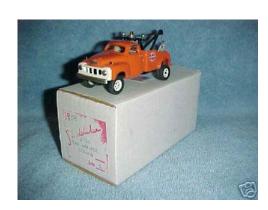

## Description

| Itom Specifics | - Diecast, Toy Vehicles |                     |        |
|----------------|-------------------------|---------------------|--------|
| Type:          | Truck - Commercial      | Scale:              | 1:43   |
|                |                         | Material:           | Pewter |
| Brand:         | -                       | Year of<br>Release: |        |
| Condition:     | Mint in Box             |                     |        |
| Makes :        | studebaker              |                     |        |
|                |                         |                     |        |

eligibility

http://cgi.ebay.com/ws/eBayISAPI.dll?ViewItem&rd=1&item=220207605599&ssPageNam... 3/6/2008

This is a new in the box replica of a 1958 Studebaker 4X4 1 ton wrecker in orange. This is a rare 1/43rd scale piece out of production since the early 1990s. This truck is serial number 1 per the box and may be the only one of its kind produced. Truck is a very limited pewter replica by Shrock Brothers in 1/43rd scale, American Made. Truck is as new from a smoke free environment displayed in an enclosed case since new. Shipping in the continental United States will be \$9.95. We combine shipping, each additional Shrock car is \$3 when they are shipped together. Good luck bidding and ask all questions at least 48 hours before the end of the auction so that we may answer them before the end of the auction. Ask any questions you may have prior to the end of the auction, litems are not shipped pending your approval upon receipt. Sorry, but we do not end auctions early, disclose reserves, or ship outside the United States or Canada without prior approval. International bidders verified PayPal only sent to a confirmed address, no eChecks. Check out our other Shrock cars on eBay this week. Additional Shrock Studebakers shipped together are \$3 for each additional car. Good luck with your bidding and thanks for looking.