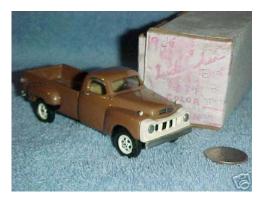

This is a new in the box replica of a 1957 Studebaker E13 Long Wheelbase Pickup. This is the rare 1/43rd scale truck not the smaller Junior Series or 1/72nd scale. Truck is finished in Coppertone. Mirrors included in box, they have never been installed. Truck is a very limited pewter replica by Shrock Brothers in 1/43rd scale, American Made. Truck is as new from a

smoke free environment displayed in an enclosed case since new. Shipping in the continental United States will be \$8.95. We combine shipping, each additional Shrock car is \$3 when they are shipped together. Good luck bidding and ask all questions at least 48 hours before the end of the auction so that we may answer them before the end of the auction. Ask any questions you may have prior to the end of the auction, items are not shipped pending your approval upon receipt. Sorry, but we do not end auctions early, disclose reserves, or ship outside the United States or Canada without prior approval. International bidders verified PayPal only sent to a confirmed address, no eChecks out our other Shrock cars on eBay this week. Additional Shrock Studebakers shipped together are \$3 for each additional car. Good luck with your bidding and thanks for looking.