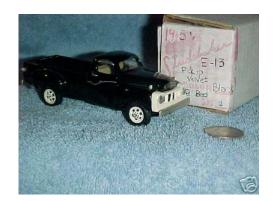

#### Description (revised)

Item Specifics - Diecast, Toy Vehicles

Car - Passenger Type:

Brand:

Condition: Mint in Box Makes: studebaker

Scale: 1:43 Material: Pewter Year of Release:

This is a new in the box replica of a 1957 Studebaker E13 Long Wheelbase Pickup. This is the rare 1/43rd scale truck not the smaller Junior Series or 1/72nd scale. Truck is finished in Black. Mirrors included in box, they have never been installed. Truck is a very limited pewter replica by Shrock Brothers in 1/43rd scale, American Made. Truck is as new from a smoke free environment displayed in an enclosed case since new. Shipping in the continental United States will be \$8.95. We combine shipping, each additional Shrock car is \$3 when they are shipped together. Good luck bidding and ask all questions at least 48 hours before the end of the auction so that we may answer them before the end of the auction. Ask any questions you may have prior to the end of the auction, items are not shipped pending your approval upon receipt. Sorry, but we do not end auctions early, disclose reserves, or ship outside the United States or Canada without prior approval. International bidders verified PayPal only sent to a confirmed address, no eChecks. Check out our other Shrock cars on eBay this week. Additional Shrock Studebakers shipped together are \$3 for each additional car. Good luck with your bidding and thanks for looking.