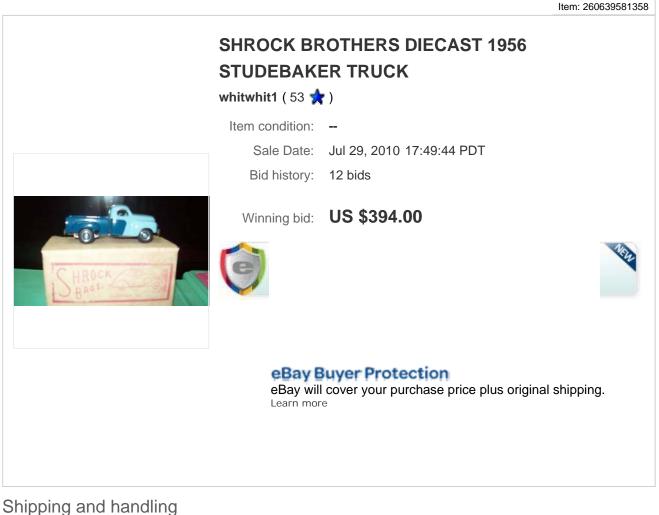

# SHROCK BROTHERS , COALPORT, PA 1956 BLUE ON BLUE STUDEBAKER TRUCK. DISCONTINUED.

#2E7

COLOR: BLUE/BLUE

SN: 05

I BELIVE IT WAS MADE AROUND THE EARLY 1970's

I WAS TOLD THAT THERE WAS ONLY 5 BLUE ON BLUE MADE AND THIS IS #5. #5 IS PAINTED ON THE UNDERCARRIAGE.

TRUCK HAS BEEN HAND ASSEMBLED AND HAND PAINTED.

VERY RARE!!!!

IN ORIGINAL BOX WITH THE ORIGINAL BUSINESS CARD ENCLOSED.

THIS WOULD BE A GREAT ADDITION FOR ANY SERIOUS COLLECTOR.

IF YOU HAVE ANY QUESTIONS OR NEED MORE PICTURES PLEASE LET ME