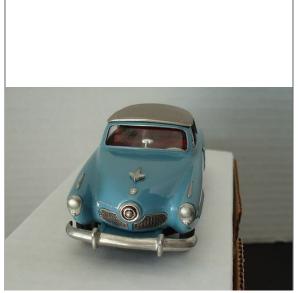

## Seller's description

1/43,Rare!,Shrock Brothers ,1951 Studebaker Commander Convertible top up in blue.This is a very nicely detailed white metal model and in excellent condition.Notice the included pic of the detailed undercarriage.Their models are made in low production numbers and are manufactured in Pennsylvania in the USA.It does not have original box but comes carefully boxed.Please ask any questions you may have before bidding.You are buying this as is.Combined shipping discounts do apply