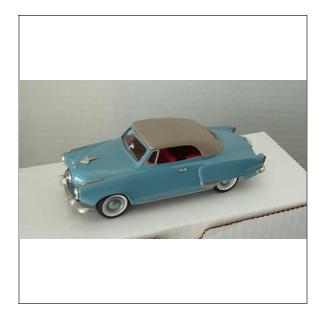

## Seller's description

1/43,Rare!,Shrock Brothers ,1951 Studebaker Commander Convertible top up in blue.This is a very nicely detailed white metal model and in excellent condition.Notice the included pic of the detailed undercarriage.Their models are made in low production numbers and are manufactured in Pennsylvania in the USA.It does not have original box but comes carefully boxed.Please ask any questions you may have before bidding.You are buying this as is.Combined shipping discounts do apply