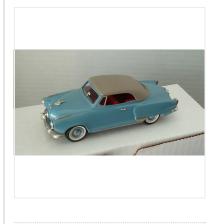

# 1/43, Rare!, 1951 Studebaker by Shrock Bros ,N/Brooklin,Conquest,Motor City

marvaminmdls ( 1387 🌟 ) 🌪 Top-rated

Item condition: --

Sale Date: Jun 16, 2012 19:21:54 PDT

Bid history: 10 bids

Winning bid: **US \$406.00** 

## Seller's description

1/43,Rare!,Shrock Brothers ,1951 Studebaker Commander Convertible top up in blue.This is a very nicely detailed white metal model and in excellent condition.Notice the included pic of the detailed undercarriage.Their models are made in low production numbers and are manufactured in Pennsylvania in the USA.It does not have original box but comes carefully boxed.Please ask any questions you may have before bidding.You are buying this as is.Combined shipping discounts do apply