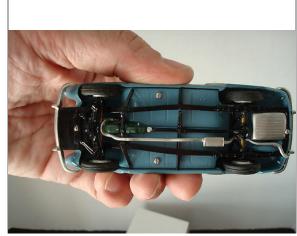

## Seller's description

1/43,Rare!,Shrock Brothers ,1951 Studebaker Commander Convertible top up in blue.This is a very nicely detailed white metal model and in excellent condition.Notice the included pic of the detailed undercarriage.Their models are made in low production numbers and are manufactured in Pennsylvania in the USA.It does not have original box but comes carefully boxed.Please ask any questions you may have before bidding.You are buying this as is.Combined shipping discounts do apply