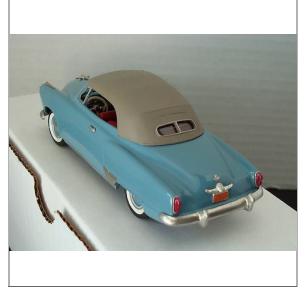

## Seller's description

1/43,Rare!,Shrock Brothers ,1951 Studebaker Commander Convertible top up in blue.This is a very nicely detailed white metal model and in excellent condition.Notice the included pic of the detailed undercarriage.Their models are made in low production numbers and are manufactured in Pennsylvania in the USA.It does not have original box but comes carefully boxed.Please ask any questions you may have before bidding.You are buying this as is.Combined shipping discounts do apply