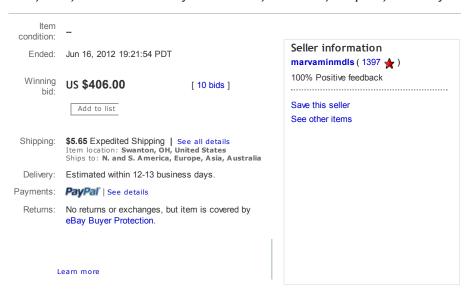

Bidding has ended on this item.

## 1/43, Rare!, 1951 Studebaker by Shrock Bros, N/Brooklin, Conquest, Motor City

Click to view larger image and other views

Have one to sell? Sell it yourself

Shipping and payments Description

Seller assumes all responsibility for this listing.

Last updated on Jun 09, 2012 21:07:26 PDT View all revisions

Item number: 170857965129

1/43, Rarel, Shrock Brothers, 1951 Studebaker Commander Convertible top up in blue. This is a very nicely detailed white metal model and in excellent condition. Notice the included pic of the detailed undercarriage. Their models are made in low production numbers and are manufactured in Pennsylvania in the USA. It does not have original box but comes carefully boxed. Please ask any questions you may have before bidding. You are buying this as is. Combined shipping discounts do apply