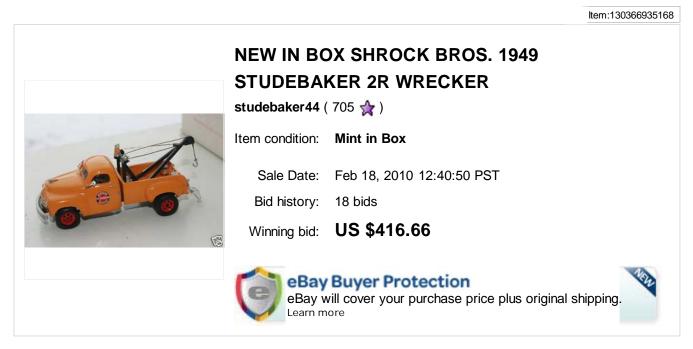

PayPal Preferred

Item specifics - Diecast, Toy Vehicles

Type:

Brand: Condition:

**Truck - Commercial** WRECKER SHROCK BROTHERS Mint in Box

Scale: 1:43 Material: Year of Release: ---

Diecast

Seller's description

## **NEW IN BOX - SHROCK BROTHERS 1949 2R** STUDEBAKER DUAL WHEEL WRECKER

## CHROME YELLOW WITH OIL **CANS IN BODY AND** STUDEBAKER AUTHORIZED SERVICE DECAL ON DOORS. 1/43 SCALE SERIAL #1