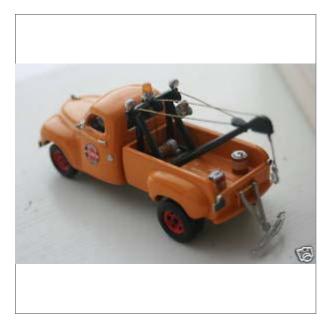

## **NEW IN BOX - SHROCK BROTHERS 1949 2R** STUDEBAKER DUAL WHEEL WRECKER

## CHROME YELLOW WITH OIL **CANS IN BODY AND** STUDEBAKER AUTHORIZED SERVICE DECAL ON DOORS. 1/43 SCALE SERIAL #1