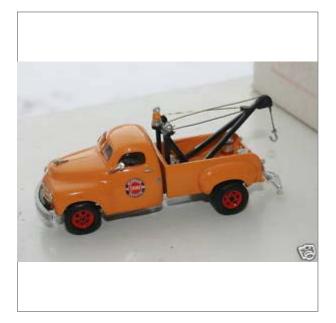

PayPal Preferred

Item specifics - Diecast, Toy Vehicles

Type:

Brand: Condition:

**Truck - Commercial** WRECKER SHROCK BROTHERS Mint in Box

Scale: 1:43 Material: Year of Release: ---

Diecast

Seller's description

## **NEW IN BOX - SHROCK BROTHERS 1949 2R** STUDEBAKER DUAL WHEEL WRECKER

## CHROME YELLOW WITH OIL **CANS IN BODY AND** STUDEBAKER AUTHORIZED SERVICE DECAL ON DOORS. 1/43 SCALE SERIAL #1