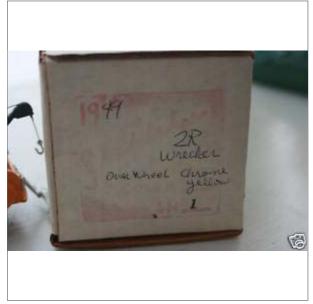

## **NEW IN BOX - SHROCK BROTHERS 1949 2R** STUDEBAKER DUAL WHEEL WRECKER

## CHROME YELLOW WITH OIL **CANS IN BODY AND** STUDEBAKER AUTHORIZED SERVICE DECAL ON DOORS. 1/43 SCALE SERIAL #1