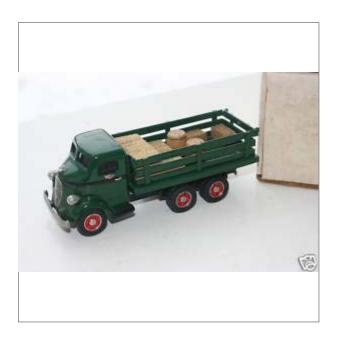

## NEW IN BOX SHROCK BROS. 1938 STUDEBAKER COE STAKE TRUCK

studebaker44 ( 705 🏫 )

Item condition: Mint in Box

Sale Date: Feb 18, 2010 12:13:31 PST

Bid history: 7 bids

Winning bid: **US \$294.77** 

Type: Truck - Commercial

STAKE TRUCK

Brand: SHROCK BROTHERS

Condition: Mint in Box

Seller's description

Scale: 1:43

Material: Diecast

Year of Release: --

# NEW IN BOX - SHROCK BROTHERS 1938 STUDEBAKER COE TANDEM STAKE TRUCK HAS HAY BALES IN BODY. 1/43 SCALE

**SERIAL NUMBER T3** 

Listing images

2 of 3 2/19/2010 5:40 PM

Seller assumes all responsibility for this listing.