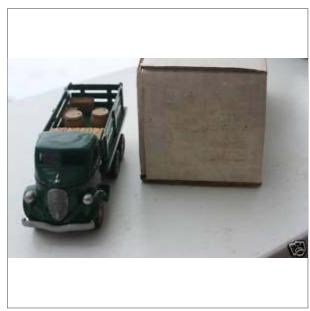

## NEW IN BOX SHROCK BROS. 1938 STUDEBAKER COE STAKE TRUCK

studebaker44 ( 705 🏫 )

Item condition: Mint in Box

Sale Date: Feb 18, 2010 12:13:31 PST

Bid history: 7 bids

Winning bid: **US \$294.77** 

Type: Truck - Commercial

STAKE TRUCK

Brand: SHROCK BROTHERS

Condition: Mint in Box

Seller's description

Scale: 1:43

Material: Diecast

Year of Release: --

# NEW IN BOX - SHROCK BROTHERS 1938 STUDEBAKER COE TANDEM STAKE TRUCK HAS HAY BALES IN BODY. 1/43 SCALE

**SERIAL NUMBER T3** 

Listing images

2 of 3 2/19/2010 5:40 PM

Seller assumes all responsibility for this listing.