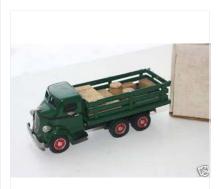

## NEW IN BOX SHROCK BROS. 1938 STUDEBAKER COE STAKE TRUCK

studebaker44 ( 705 🏫 )

Item condition: Mint in Box

Sale Date: Feb 18, 2010 12:13:31 PST

Bid history: 7 bids

Winning bid: **US \$294.77** 

Type: Truck - Commercial

STAKE TRUCK

Brand: SHROCK BROTHERS

Condition: Mint in Box

Seller's description

Scale: 1:43

Material: Diecast

Year of Release: --

# NEW IN BOX - SHROCK BROTHERS 1938 STUDEBAKER COE TANDEM STAKE TRUCK HAS HAY BALES IN BODY. 1/43 SCALE

**SERIAL NUMBER T3** 

Listing images

2 of 3 2/19/2010 5:40 PM

Seller assumes all responsibility for this listing.